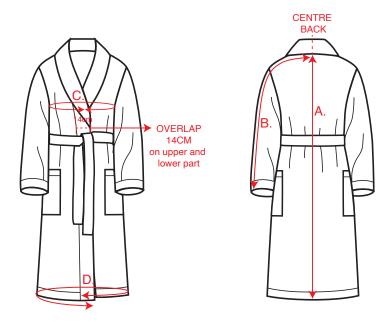

How to measure the garment, same for all styles:

- A. Length is measured from centre back below collar to bottom on garment.
- B. Sleeve length is measured from centre back below collar to sleeve end on garment.
- C. Chest width is measured around chest when it is closed with 14cm overlap on garment.
- D. Bottom width is measured from edge to edge on garment.