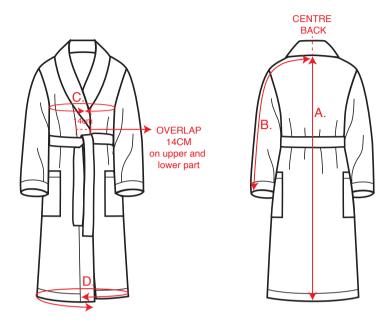

Pls. note garment can shrink 3-5% after wash, this measurements are all measured before wash.

How to measure the garment, same for all styles:

- A. Length is measured from centre back below collar to bottom on garment.
- B. Sleeve length is measured from centre back below collar to sleeve end on garment.
- C. Chest width is measured around chest when it is closed with 14cm overlap on garment.
- D. Bottom width is measured from edge to edge on garment.